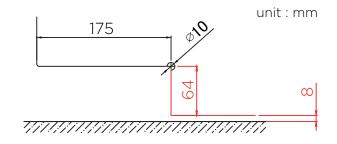

## HGT-100 - hydraulic patch fitting

glass notching options for standard clearances under door

There are two different glass cut outs for the HGT-100, resulting in different bottom clearances. You can opt for the reduced clearance gap if the floor condition is good and level.

GCC would recommend the customer cuts **60mm** depth (bottom gap 12mm) to allow for most floor condition.