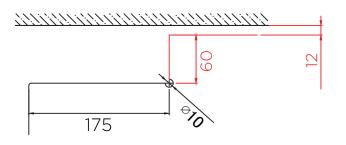

## HGT-200 - top patch fitting

glass notching options for standard clearances over door