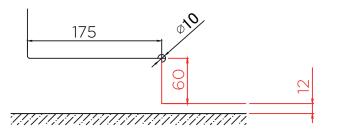

## HGT-100 - hydraulic patch fitting

glass notching options for standard clearances under door

There are two different glass cut outs for the HGT-100, resulting in different bottom clearances. You can opt for the reduced clearance gap if the floor condition is good and level.

GCC would recommend the customer cuts **60mm** depth (bottom gap 12mm) to allow for most floor condition.