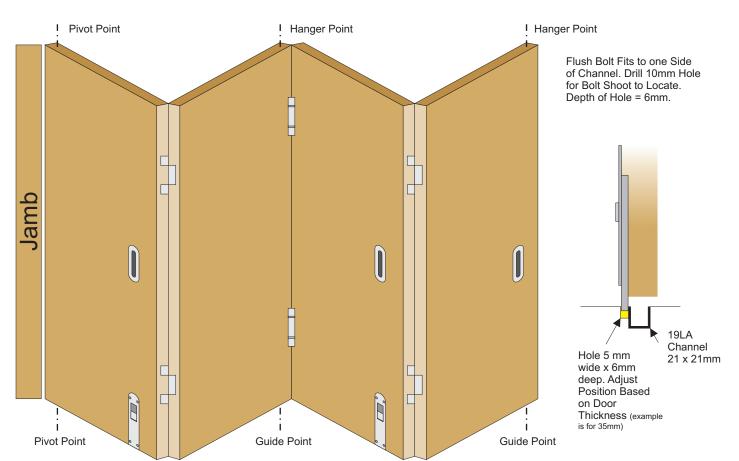

## **Endfold 30 Hardware Layout**

Kits for layouts upto 3 Doors do not Require Floor Channel.

Kits for Layouts over 4 Doors Contain Bottom Guides and Must Have Floor Channel.

Bolt Adjacent to Swing Leaf Only on 3 Door Layout Without Bottom Guidance

Flush Bolts Must Be Placed On The Side Of The Door You Would Push Open The Swing Leaf From.

Swing Leaf Must Be Held Against Middle Leaf Before Bolts Are Released And Door Is Folded.

## **Odd Leaf Hardware Layout**

**Even Leaf Hardware Layout**