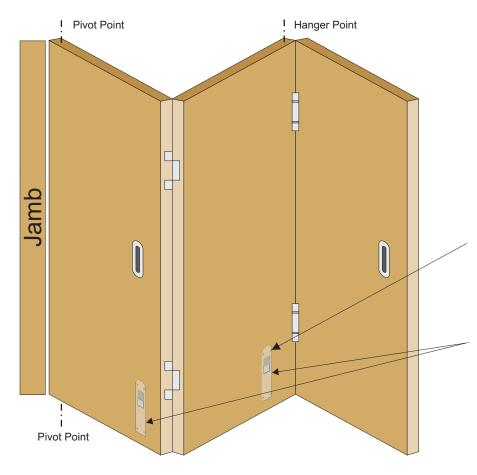

## **Endfold 30 Hardware Layout**

Kits for layouts upto 3 Doors do not Require Floor Channel.

Kits for Layouts over 4 Doors Contain Bottom Guides and Must Have Floor Channel.

Bolt Adjacent to Swing Leaf Only on 3 Door Layout Without Bottom Guidance

Flush Bolts Must Be Placed On The Side Of The Door You Would Push Open The Swing Leaf From.

Swing Leaf Must Be Held Against Middle Leaf Before Bolts Are Released And Door Is Folded.

## **Odd Leaf Hardware Layout**

**Even Leaf Hardware Layout**