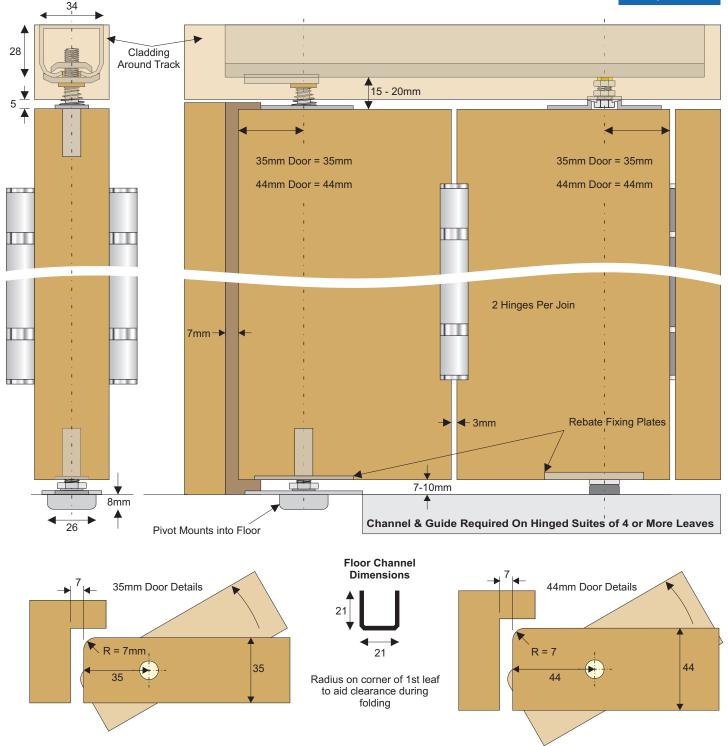

## **Endfold 30 Technical Details**

Max door weight 30kg. Max door width 800mm. Max door height 2100mm. Door Thickness 35-44mm.

## **Endfold 30 Hardware Layout**

Kits for layouts upto 3 Doors do not Require Floor Channel.

Kits for Layouts over 4 Doors Contain Bottom Guides and Must Have Floor Channel.

Bolt Adjacent to Swing Leaf Only on 3 Door Layout Without Bottom Guidance

Flush Bolts Must Be Placed On The Side Of The Door You Would Push Open The Swing Leaf From.

Swing Leaf Must Be Held Against Middle Leaf Before Bolts Are Released And Door Is Folded.