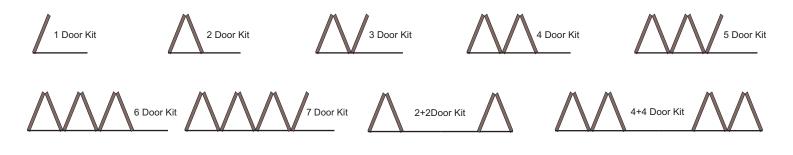

## **Kit Layouts**

Kits can be combined - for example 2 No. 3D kits. Track & Channel sold separately. in 1.5m, or 3.0m lengths.