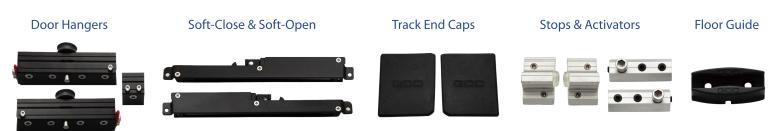

## **GCC BRISA-160**

Glass sliding door system for doors upto 60kg in weight. This ingenious system can be soffit or side fixed, comes with soft-open and soft-close as standard and can also be used as a sliding shower door.

No notching is required to fit your glass panel, making the Brisa a simple and effective solution for glass sliding doors. Available in a natural anodised finish and suitable for **10mm glass**.

When side fixing, it can accomodate either wall or glass mounting (with glass mount kit). Also fits between walls and supports a fixed panel for shower applications.



## **Kit Components**



## **Optional Components**