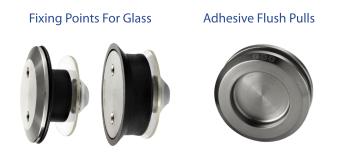

## **GCC BRISA-160**

Glass sliding door system for doors upto 60kg in weight. This ingenious system can be soffit or side fixed, comes with soft-open and soft-close as standard and can also be used as a sliding shower door.

No notching is required to fit your glass panel, making the Brisa a simple and effective solution for glass sliding doors. Available in a natural anodised finish and suitable for **10mm glass**.

When side fixing, it can accomodate either wall or glass mounting (with glass mount kit). Also fits between walls and supports a fixed panel for shower applications.



## **Kit Components**



## **Optional Components**