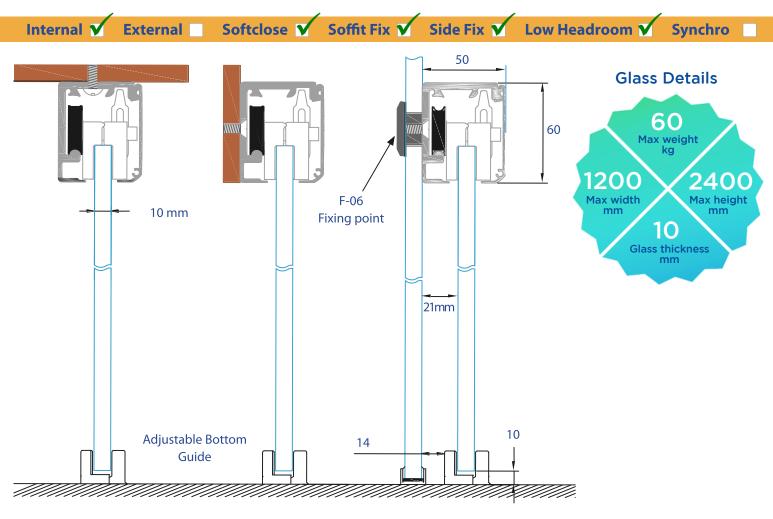

## **GCC BRISA-160**

Glass sliding door system for doors upto 60kg in weight. This ingenious system can be soffit or side fixed, comes with soft-open and soft-close as standard and can also be used as a sliding shower door.

No notching is required to fit your glass panel, making the Brisa a simple and effective solution for glass sliding doors. Available in a natural anodised finish and suitable for **10mm glass**.

When side fixing, it can accomodate either wall or glass mounting (with glass mount kit). Also fits between walls and supports a fixed panel for shower applications.