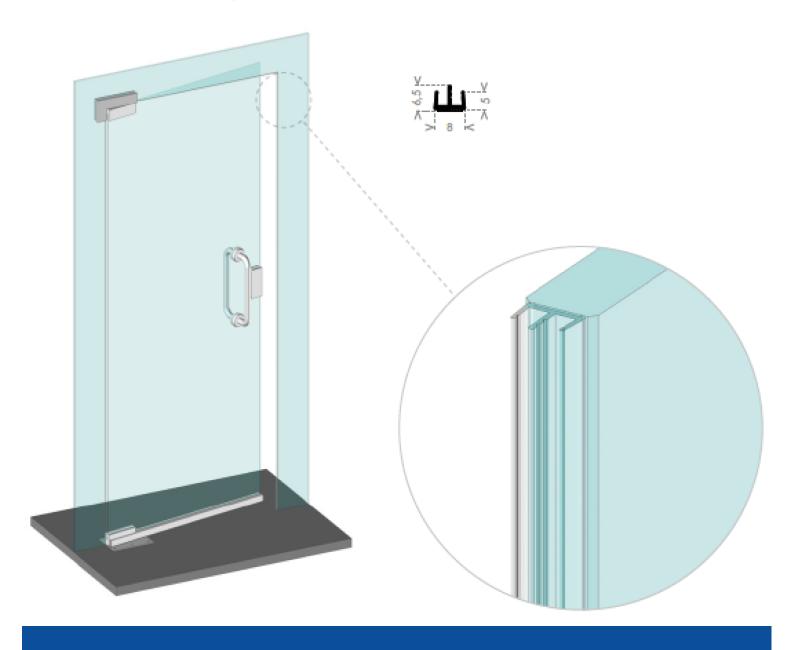

## GLASS LIP SEAL 3000mm

Glass lip seals are adhesive perimetric seals for glass doors and walls that are simple and easy to fit. They can be applied with a template (sold separately) which allows a perfect positioning always in the centre of the glass. They consist of a soft transparent seals with lips which are quickly installed with a high strength transparent adhesive. The seal lips can be shortened simply tearing off part of the lip, to meet gaps from 2.5 to 7 mm. Glass Lip can be used on glass from 8 mm to 14 mm thick.