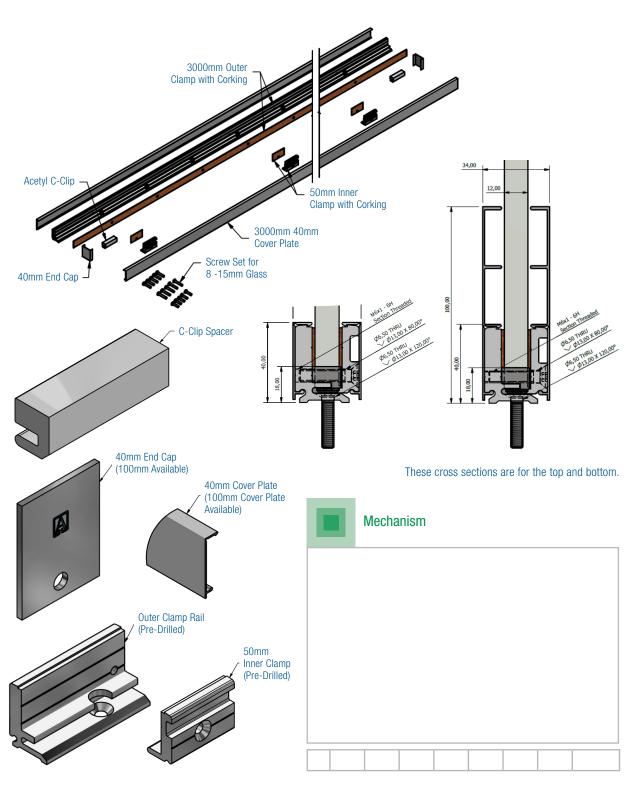

#### Features

- Wall profile to accommodate 4 different glass thicknesses
- No holes or glass preparation required
- Extended clamp leg gives extra glass support 2 x Acetyl Spacer Blocks
- 2 standard clip-on covers sizes to match most shopfront sections

## **Specifications**

Max panel height: 3000mm Max panel width: 2000mm

Recommended glass thickness: 8 - 15mm

Please contact Hillaldam for anything in excess of the above specifications.

## Components

- 1 x 3m Outer Clamp
- 5 x Inner Clamps

- End Cap Adapter Kits available in 10mm; 12mm; 15mm

- This product has been SAGA tested. Contact Hillaldam for certification.

For specialist projects contact: